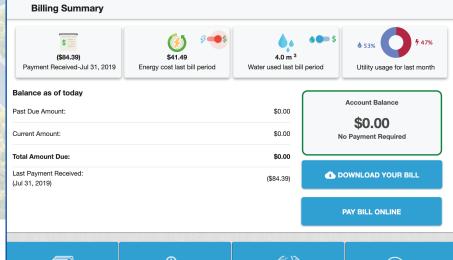

## Check out the **NEW**

Dashboard in MyLondonHydro for residential customers.

View all your important account and usage information on one easy-to-view page.

## Need a MyLondonHydro account?

Visit *www.londonhydro.com* today to activate your account and view the new dashboard!

**Detailed Billing Breakdown** 

**Billing History** 

**Outage Map** 

FAQ